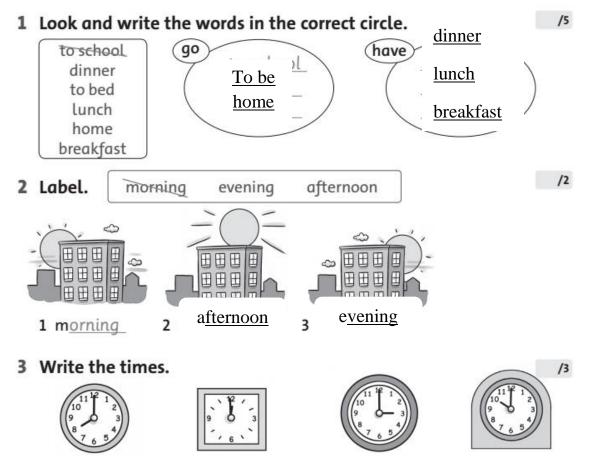

### Extra writing

- 1. Write and match.
- 1 go to school
- 2 have dinner
- 3 go home
- 4 have breakfast
- 2. Look and write.
- 1 She goes home at five o'clock.
- 2 She gets up at six o'clock.
- 3 She has breakfast at eight o'clock.
- 4 She has dinner at seven o'clock.