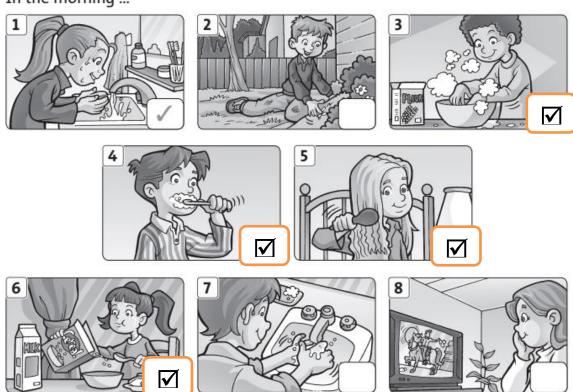

#### **ANSWER KEY Unit 6**

### Extra writing

- 1. Write and match.
- 1 go to school
- 2 have dinner
- 3 go home
- 4 have breakfast
- 2. Look and write.
- 1 She goes home at five o'clock.
- 2 She gets up at six o'clock.
- 3 She has breakfast at eight o'clock.
- 4 She has dinner at seven o'clock.



## 1 Look and check $\checkmark$ .

In the morning ...



## 2 Draw.







It's eight o'clock.

It's twelve o'clock.

It's three o'clock.

It's ten o'clock.

## 4 Complete.

get up has go goes gets up have

- 1. I get up at seven o'clock.
- 2. My dad gets up at six o'clock.
- 3. Sarah goes to school at nine o'clock.
- 4. Sarah <u>has</u> dinner at seven o'clock.
- 5. I go home at four o'clock.
- 6. I have dinner at six o'clock.

# Summative test 2







/2

- 1. Hello! I'm Polly. I <u>like grapes</u>. I <u>don't like</u> bananas
- 2. This is my brother. He <u>doesn't like</u> cake. He <u>likes</u> nuts.
- 3. This is my mum. She <u>likes</u> chicken. She <u>doesn't like</u> fish.

### 3 Write.

|           | David     | <b>Angela</b> |
|-----------|-----------|---------------|
| Monday    | 1         | 2 art         |
| Tuesday   | 3 music   |