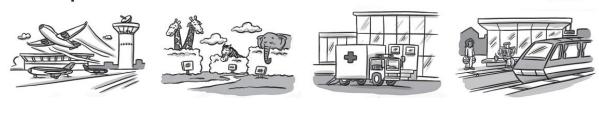

#### **ANSWER KEY Unit 7**

### **Extra writing**

#### 1 Write and match.

1d. Airport

2c Store

3a Station

4b Hospital



### 2 Look and write.

1 Does your mom work in a store? No, she doesn't. She's a teacher.

**2** Does your grandad work in a zoo?

**3** Does your brother work in an airport?

**4** Does your sister work in a station?

**5** Does your dad work in a hospital?

No, he doesn't. He's a policeman.

No, he doesn't. He's a pilot.

No, she doesn't. she's a nurse.

No, he doesn't. He's a firefighter.



#### 1 Look and match. Who helps?



# 2 Draw another important job.





# 1 Complete the words.



hospital Airport station zoo

## 2 Circle the correct word.



- 1 She works in a zoo / store.
- 3 She works in a bank station.
- 5 She works in a school zoo.
- 2 He works in a police station / hospital.

/3

4 He works in a store fire station.

# 3 Complete the sentences and match.