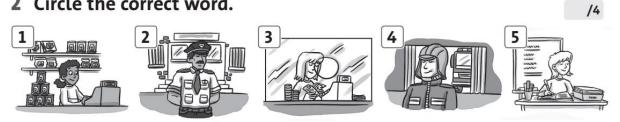

## 2 Circle the correct word.

- 1 She works in a zoo / store.
- 3 She works in a bank station.
- 5 She works in a school zoo.
- 2 He works in a police station / hospital.

/3

4 He works in a store fire station.