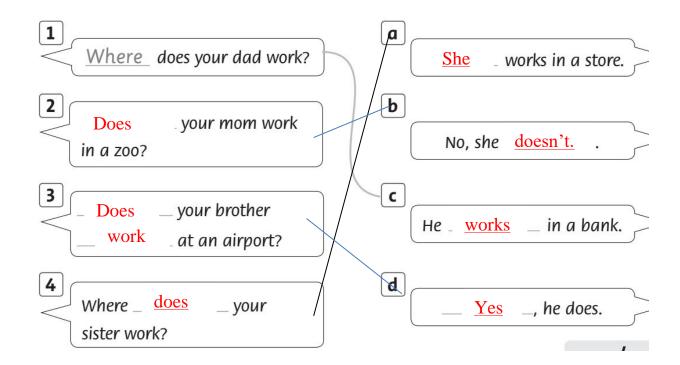

4b Hospital



### 2 Look and write.

1 Does your mom work in a store? No, she doesn't. She's a teacher.

**2** Does your grandad work in a zoo?

**3** Does your brother work in an airport?

**4** Does your sister work in a station?

**5** Does your dad work in a hospital?

No, he doesn't. He's a policeman.

No, he doesn't. He's a pilot.

No, she doesn't. she's a nurse.

No, he doesn't. He's a firefighter.



#### 1 Look and match. Who helps?



# 2 Draw another important job.





# 1 Complete the words.



hospital Airport station zoo

## 2 Circle the correct word.



- 1 She works in a zoo / store.
- 3 She works in a bank station.
- 5 She works in a school zoo.
- 2 He works in a police station / hospital.

/3

4 He works in a store fire station.

# 3 Complete the sentences and match.