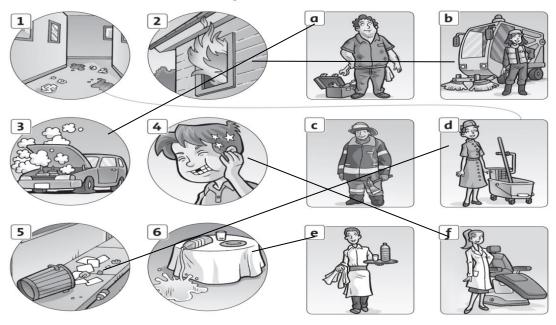

#### **ANSWER KEY Unit 7**

### **Extra writing**

#### 1 Write and match.

1d. Airport

2c Store

3a Station

4b Hospital



### 2 Look and write.

1 Does your mom work in a store? No, she doesn't. She's a teacher.

**2** Does your grandad work in a zoo?

**3** Does your brother work in an airport?

**4** Does your sister work in a station?

**5** Does your dad work in a hospital?

No, he doesn't. He's a policeman.

No, he doesn't. He's a pilot.

No, she doesn't. she's a nurse.

No, he doesn't. He's a firefighter.



#### 1 Look and match. Who helps?



# 2 Draw another important job.





# 1 Complete the words.



hospital Airport station zoo

## 2 Circle the correct word.



- 1 She works in a zoo / store.
- 3 She works in a bank station.
- 5 She works in a school zoo.
- 2 He works in a police station / hospital.

/3

4 He works in a store fire station.

# 3 Complete the sentences and match.