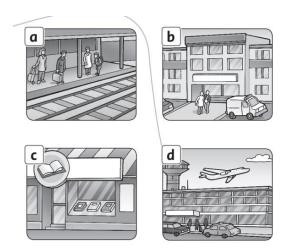

#### **ANSWER KEY Unit 7**

### **Extra writing**

#### 1 Write and match.

1d. Airport

2c Store

3a Station

4b Hospital



### 2 Look and write.

1 Does your mom work in a store? No, she doesn't. She's a teacher.

**2** Does your grandad work in a zoo?

**3** Does your brother work in an airport?

**4** Does your sister work in a station?

**5** Does your dad work in a hospital?

No, he doesn't. He's a policeman.

No, he doesn't. He's a pilot.

No, she doesn't. she's a nurse.

No, he doesn't. He's a firefighter.



#### 1 Look and match. Who helps?



# 2 Draw another important job.





# 1 Complete the words.



hospital Airport station zoo

## 2 Circle the correct word.



- 1 She works in a zoo / store.
- 3 She works in a bank station.
- 5 She works in a school zoo.
- 2 He works in a police station / hospital.

/3

4 He works in a store fire station.

# 3 Complete the sentences and match.