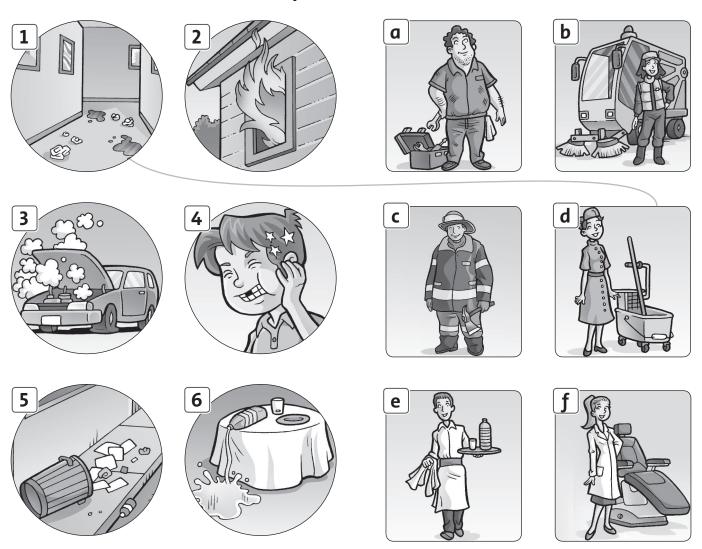

### 1 Write and match.

1 portair <u>airport</u> d

2 toers

3 astiont \_\_\_\_\_

4 psotialh









#### 2 Look and write.



1 Does your mom work in a store?

2 Does your grandad work in a zoo?

3 Does your brother work in an airport?

4 Does your sister work in a station?

5 Does your dad work in a hospital?

No, she doesn't. She's a teacher.

# 1 Look and match. Who helps?



# 2 Draw another important job.



# **Unit test**

### Complete the words.







2 z



3 h



/3

/4

/8

**4** s

### **2** Circle the correct word.











- 1 She works in a zoo / store.
- 3 She works in a bank / station.
- 5 She works in a school / zoo.
- 2 He works in a police station / hospital.
- 4 He works in a store / fire station.

No, she

### Complete the sentences and match.

Where does your dad work?

2

your mom work in a zoo?

your brother at an airport?



Where . your

C

b

a

in a bank. He

d

he does.

works in a store.

/15

sister work?