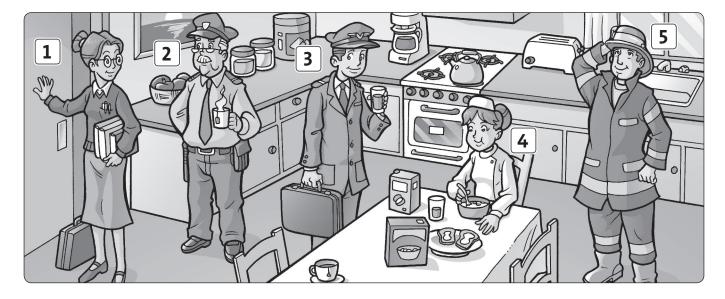

### 1 Write and match.

1 portair <u>airport</u> d

2 toers

3 astiont \_\_\_\_\_

4 psotialh









#### 2 Look and write.



1 Does your mom work in a store?

2 Does your grandad work in a zoo?

3 Does your brother work in an airport?

4 Does your sister work in a station?

5 Does your dad work in a hospital?

No, she doesn't. She's a teacher.

# 1 Look and match. Who helps?



# 2 Draw another important job.



# **Unit test**

### Complete the words.







2 z



3 h



/3

/4

/8

**4** s

### **2** Circle the correct word.











- 1 She works in a zoo / store.
- 3 She works in a bank / station.
- 5 She works in a school / zoo.
- 2 He works in a police station / hospital.
- 4 He works in a store / fire station.

No, she

### Complete the sentences and match.

Where does your dad work?

2

your mom work in a zoo?

your brother at an airport?



Where . your

C

b

a

in a bank. He

d

he does.

works i