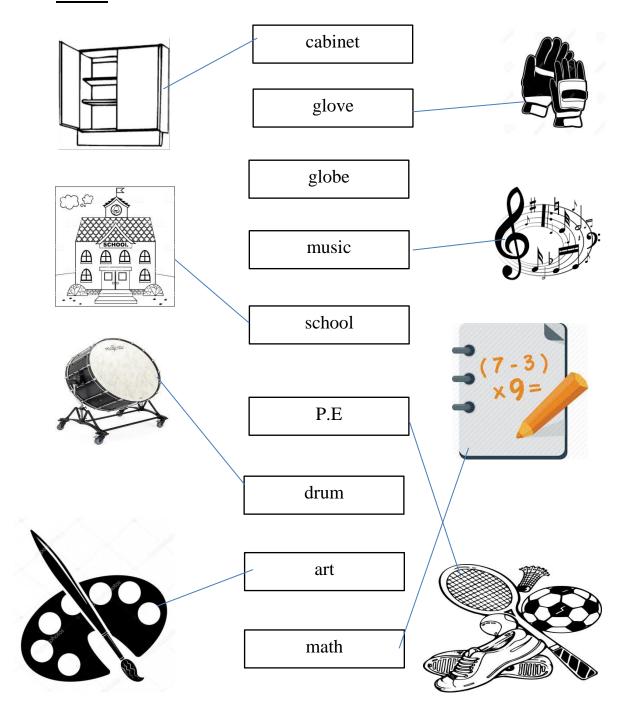

e's When What's What When What subject

Ex: What's this? It's a lunchbox. 1. \_\_\_\_\_ do you go to school? From Monday to Friday. 2. \_\_\_\_\_ do you like? I like balloons. 3. \_\_\_\_\_does she buy cake? At the bakery. 4. \_\_\_\_\_ does he go to bed. He goes to bed at ten o'clock. 5. \_\_\_\_\_ your bag? On the table 6. \_\_\_\_\_ do you have English? On Thursday. 7. \_\_\_\_\_ your favorite color? Blue. 8. \_\_\_\_\_ does he have today. Music and English. Unscramble IV. 1. uncle / my / in / a / station / works. 2. work / I / bank / a / in /. 3. in / an / she / airpot / works / . \_\_\_\_\_ 4. my / zoo / a / works / sister / in / . \_\_\_\_\_ 5. her / store / in / works / aunt / a / .\_\_\_\_\_ 6. hospital / work / they / a / in /. \_\_\_\_\_

# **ANSWER KEY** EXERCISE 9

# V. Match



### VI. Circle the correct answer.

- 9. What / What is the time. It's eight o'clock.
- 10. What time do / does he come home. At 4 o'clock.
- 11.I sleep/ sleeps at 9.30.
- 12.He do / does his homework at 7 o'clock.
- 13. What time(do) does you go to school.
- 14. Linda don't / doesn't have breakfast at home.
- 15.My brother get / gets up at five o'clock.
- 16.I have /has lunch with my mom.

### VII. Write.

What time Where's When What's What When What subject

#### Ex: What's this? It's a lunchbox.

- 9. When do you go to school? From Monday to Friday.
- 10. What do you like? I like balloons.
- 11. Where does she buy cake? At the bakery.
- 12. What time does he go to bed. He goes to bed at ten o'clock.
- 13. Where's your bag? On the table
- 14. When do you have English? On Thursday.
- 15